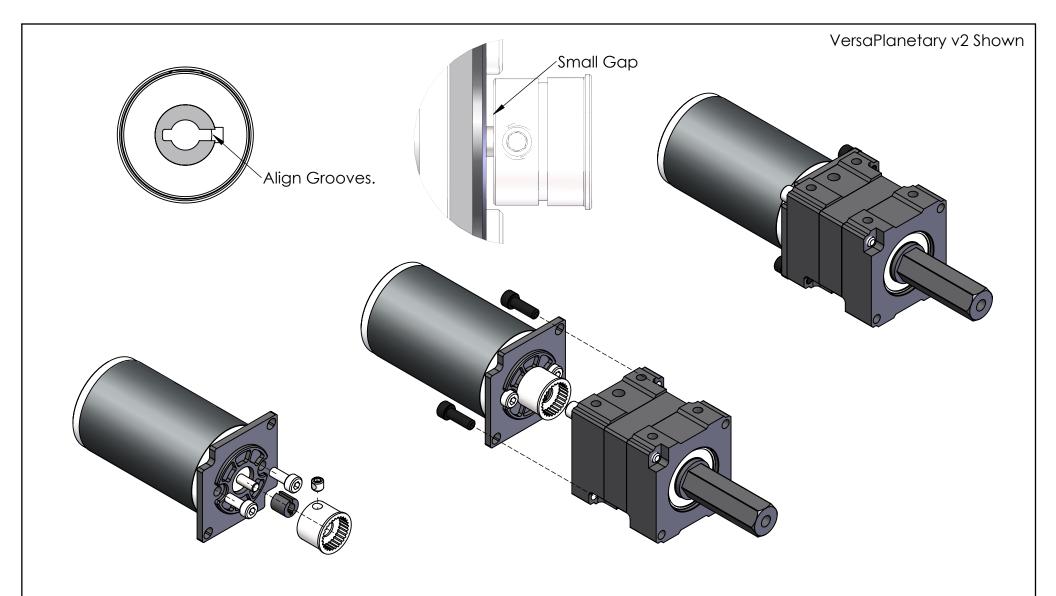

- Assemble motor (BAG, 550 series, 775 series, AM9015) to correct plate(all 4 provided in base kit) using provided screws (M3 or M4) Assemble coupler onto motor shaft using coupler for motor shaft type (tightest one that fits) and Align the grooves in the coupler. Be sure to leave a slight gap between the coupler and plate and tighten the set screw (loctite recommended). Assemble motor plate to input housing using provided 8-32 screws. 2. 3.